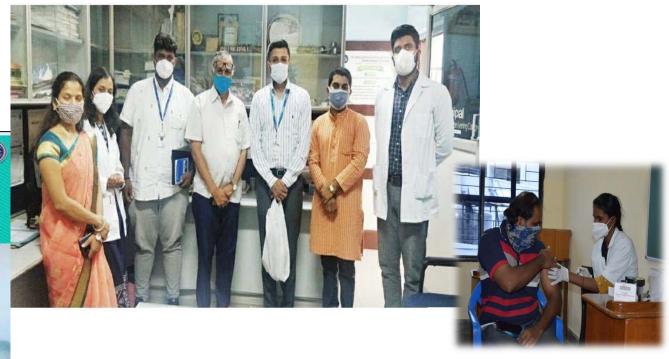

## **Webinar and Events**

SRI BHAGAWAN MAHAVEER
JAIN EVENING COLLEGE

Affiliated to Bengaturu City Univent V V Putarn Bengaturu 560004

In association with BBMP

National service scheme of SBMJEC and IQAC, NAAC

Welcome you to

**COVID-19 VACCINATION DRIVE** 

Date: 06th July 2021 Time 10am – 5pm Venue: SRI BHAGAWAN MAHAVEER JAIN EVENING COLLEGE VV Puram Renealuru 560004

Aadhar card is mandatory Prior Registration in Covin website

LET'S VACCINATE!

Dr. KM Mahesh Principal, SBMJEC

JGi

Ms. Shruthi M S HOD, Commerce Department Nagendra prasad NSS officer