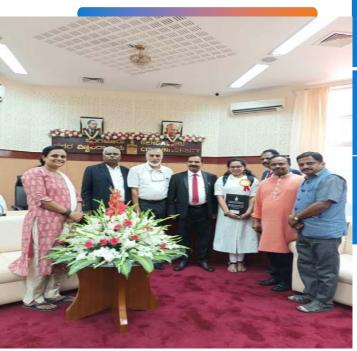

#### "FIRST ANNUAL CONVOCATION" - 2022

**PURVA N GANDHI Secured 1 Rank and 3 Gold Medals- Bachelor of commerce** 

- Bengaluru City University Gold Medal and Cash Prize.
- Dr. Chennaraj Roychand Gold Medal.
- Sheshadripuram Educational Trust Gold Medal

#### ಜೈನ್ ಕಾಲೇಜಿನ ಪೂರ್ವಗೆ 3 ಚಿನ್ನ

ಘಟಕೋತ್ಸವದಲ್ಲಿವಿವಿಧಪದವಿಹಾಗೂ ಸ್ವಾತಕೋತ್ತ ರಪದವಿಯಲ್ಲಿಪ್ರ ಥಮ ರಾ್ಯಂಕ್ ಗಳಿಸಿದ 74 ವಿದ್ಯಾ ರ್ಥಿನಿಯರು ಸೇರಿ ಒಟ್ಟು 84 ವಿದ್ಯಾ ರ್ಥಿಗಳಿಗೆ ಚಿನ್ನದ ಪದಕ ನೀಡಲಾಯಿತು. ಭಗವಾನ್ ಮಹಾವೀರ್ ಜೈನ್ ಕಾಲೇಜಿನ ಬಿ.ಕಾಂವಿದ್ಯಾ ರ್ಥಿನಿ ಪೂರ್ವ ಎಸ್.ಗಾಂಧಿ ಅತಿಹೆಚ್ಚುಮೂರು ಚಿನ್ನದ ಪದಕ ಪಡೆದುಕೊಂಡರು. ಎಸ್ಎಸ್ಎಂಆರ್ವಿ ಕಾಲೇಜಿನ ಬಿಬಿಎ ವಿದ್ಯಾ ರ್ಥಿನಿ ತಾಕಿಯ ಖಾನಂ, ರೇವಾ ಇನ್ ಸ್ಟಿಟ್ಯೂ ಟ್ ಆಫ್ ಸೈನ್ಸ್ ಅಂಡ್ ಟೆಕ್ನಾಲಜಿಯ ಎಂಬಿಎ ವಿದ್ಯಾ ರ್ಥಿನಿ ದುಷ್ಟರು ಅಲೇಕ್ಯಾ, ಎಂ.ಎಸ್. ರಾಮಯ್ಯ ಕಾಲೇಜಿನ ಎಂಎಸ್ಸಿವಿದ್ಯಾ ರ್ಥಿನಿ ಆನ್ ಮೇರಿ ಸೆಬಾಸ್ಪಿಯನ್, ಬೆಂ.ನಗರ ವಿವಿಯ ಜೀವ ರಸಾಯನ ಶಾಸ್ತ್ರವಿಭಾಗದ ಎಂ.ಎಸ್ಸಿವಿದ್ಯಾ ರ್ಥಿನಿ ಬಿ.ಎಸ್.ನಿವೇದಿತಾ ಮತ್ತು ವಿದೇಶಿ ಭಾಷಾ ವಿಭಾಗದ ಎಂ.ಎ (ಪ್ರೆಂಚ್) ವಿದ್ಯಾ ರ್ಥಿನಿ ಅನಿತಾ ಕರೆನ್ ಪೆರೈರಾ ಅವರು ತಲಾ 2 ಚಿನ್ನದ ಪದಕಕ್ಕೆ ಭಾಜನರಾದರು.