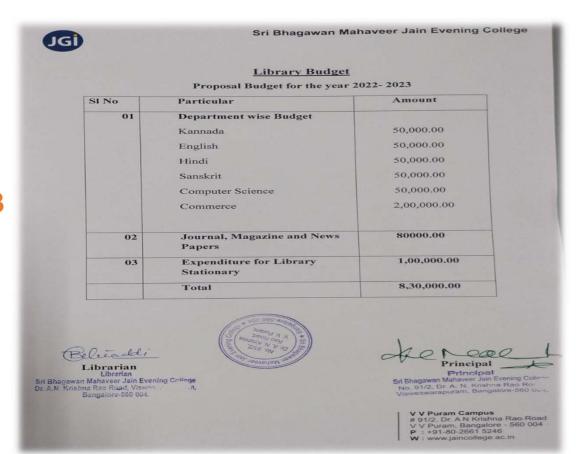

## **College budget for the** Academic year 2022-2023

(G)

#### Sri Bhagawan Mahaveer Jain Evening College

(Affiliated to Bengaluru City University)

#### COLLEGE BUDGET FOR THE ACADEMIC YEAR 2022-2023(Annexure-I)

| SL.NO | Department                           | 2022-2023(RS) |
|-------|--------------------------------------|---------------|
| 1     | Academic and Administrative Expenses | 21,55,000     |
| 2     | Commerce Department                  | 40,000        |
| 3     | Computer Science Department          | 25,000        |
| 4     | English Department                   | 25,000        |
| 5     | Languages Departments                | 25,000        |
| 6     | Library and periodicals              | 8,30,000      |
| 7     | Placement Cell                       | 30,000        |
| 8     | IQAC                                 | 10,000        |
| 9     | NAAC                                 | 2,00,000      |
| 10    | Sports Department                    | 25,000        |
| 11    | NSS                                  | 40,000        |
| 12    | Youth Red Cross                      | 10,000        |
| 13    | Research Cell                        | 75,000        |
| 14    | Student Council Cell                 | 50,000        |
| 15    | Women's Cell                         | 10,000        |
| 16    | Cultural Activities                  | 1,00,000      |
| 17    | Equal Opportunity Cell               | 10,000        |
| 18    | Staff Welfare                        | 55,000        |
| 19    | Others Contingency                   | 2,00,000      |
| 20    | Library Digitalization               | 2,00,000      |
|       | Grand Total                          | 41,15,000     |

Principal

Ari Bhagawan Mahaveer Jain Evening College
No. 91/2, Dr. A.N. Krishna Rao Road
Visweswarapuram, Bengaluru-560 004

Chief Finance & Account Of

V V Puram Campus #91/2, Dr. A N Krishna Rao Road V V Puram, Bangalore - 560 004 P: +91-80-2661 5246 W: www.jaincollege.ac.in / jeevvp