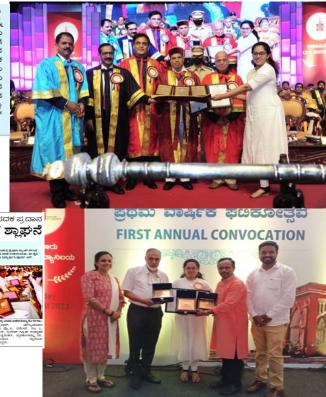

#### "FIRST ANNUAL CONVOCATION" - 2022

**PURVA N GANDHI Secured 1 Rank and 3 Gold Medals- Bachelor of commerce** 

- Bengaluru City University Gold Medal and Cash Prize.
- Dr. Chennaraj Roychand Gold Medal.
- Sheshadripuram Educational Trust Gold Medal

#### ಜೈನ್ ಕಾಲೇಜಿನ ಪೂರ್ವಗೆ 3 ಚಿನ್ನ

ಘಟಕೋತ್ಸವದಲ್ಲಿವಿವಿಧಪದವಿಹಾಗೂ ಸ್ವಾತಕೋತ್ತ ರಪದವಿಯಲ್ಲಿಪ್ರ ಥಮ ರಾ್ಯಂಕ್ ಗಳಿಸಿದ 74 ವಿದ್ಯಾ ರ್ಥಿನಿಯರು ಸೇರಿ ಒಟ್ಟು 84 ವಿದ್ಯಾ ರ್ಥಿಗಳಿಗೆ ಚಿನ್ನದ ಪದಕ ನೀಡಲಾಯಿತು. ಭಗವಾನ್ ಮಹಾವೀರ್ ಜೈನ್ ಕಾಲೇಜಿನ ಬಿ.ಕಾಂವಿದ್ಯಾ ರ್ಥಿನಿ ಪೂರ್ವ ಎಸ್.ಗಾಂಧಿ ಅತಿಹೆಚ್ಚುಮೂರು ಚಿನ್ನದ ಪದಕ ಪಡೆದುಕೊಂಡರು. ಎಸ್ಎಸ್ಎಂಆರ್ವಿ ಕಾಲೇಜಿನ ಬಿಬಿಎ ವಿದ್ಯಾ ರ್ಥಿನಿ ತಾಕಿಯ ಖಾನಂ, ರೇವಾ ಇನ್ ಸ್ಟಿಟ್ಯೂ ಟ್ ಆಫ್ ಸೈನ್ಸ್ ಅಂಡ್ ಟೆಕ್ನಾಲಜಿಯ ಎಂಬಿಎ ವಿದ್ಯಾ ರ್ಥಿನಿ ದುಷ್ಟರು ಅಲೇಕ್ಯಾ, ಎಂ.ಎಸ್. ರಾಮಯ್ಯ ಕಾಲೇಜಿನ ಎಂಎಸ್ಸಿವಿದ್ಯಾ ರ್ಥಿನಿ ಆನ್ ಮೇರಿ ಸೆಬಾಸ್ಪಿಯನ್, ಬೆಂ.ನಗರ ವಿವಿಯ ಜೀವ ರಸಾಯನ ಶಾಸ್ತ್ರವಿಭಾಗದ ಎಂ.ಎಸ್ಸಿವಿದ್ಯಾ ರ್ಥಿನಿ ಬಿ.ಎಸ್.ನಿವೇದಿತಾ ಮತ್ತು ವಿದೇಶಿ ಭಾಷಾ ವಿಭಾಗದ ಎಂ.ಎ (ಪ್ರೆಂಚ್) ವಿದ್ಯಾ ರ್ಥಿನಿ ಅನಿತಾ ಕರೆನ್ ಪೆರೈರಾ ಅವರು ತಲಾ 2 ಚಿನ್ನದ ಪದಕಕ್ಕೆ ಭಾಜನರಾದರು.

ಬೆಂಗಳೂರು ಕೇಂದ್ರ ವಿವಿ ಪ್ರಥಮ ಘಟಿಕೋತ್ಸವ । 84 ವಿದ್ಯಾರ್ಥಿಗಳಿಗೆ ಚಿನ್ನದ ಪದಕ ಪ್ರದಾನ । ಶಿಕ್ಷಣದಲ್ಲಿ ಹೆಣ್ಣುಮಕ್ಕಳ ಮೇಲುಗೈ : ಕಸ್ತೂರಿರಂಗನ್ ಶ್ಲಾಘನೆ

The state of the s

where a rear good rather program double program and a special rather state of the control of the