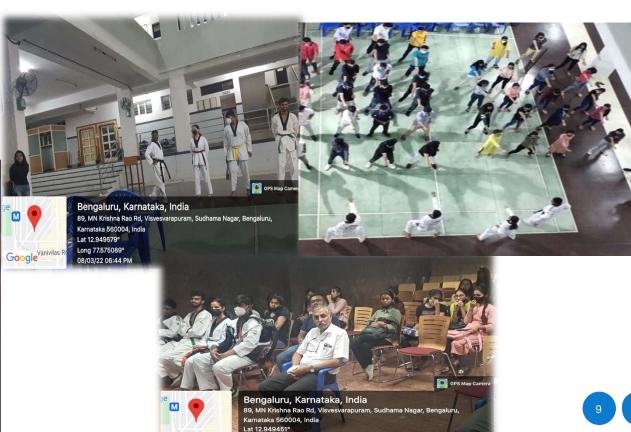

ಾಷಾ ವಿಭಾಗದ ಎಂ.ಎ (ಪ್ರೆಂಚ್) ವಿದ್ಯಾ ರ್ಥಿನಿ ಅನಿತಾ ಕರೆನ್ ಪೆರೈರಾ ಅವರು ತಲಾ 2 ಚಿನ್ನದ ಪದಕಕ್ಕೆ ಭಾಜನರಾದರು.



ಬೆಂಗಳೂರು ಕೇಂದ್ರ ವಿವಿ ಪ್ರಥಮ ಘಟಿಕೋತ್ಸವ । 84 ವಿದ್ಯಾರ್ಥಿಗಳಿಗೆ ಚಿನ್ನದ ಪದಕ ಪ್ರದಾನ । ಶಿಕ್ಷಣದಲ್ಲಿ ಹೆಣ್ಣುಮಕ್ಕಳ ಮೇಲುಗೈ : ಕಸ್ತೂರಿರಂಗನ್ ಶ್ಲಾಘನೆ

The state of the s

where a rear good rather program double program and a special rather state of the control of the

med designocontern, makrise iku, oor vergeprocontern, gegen makrise iku, oor vergeprocontern, support, soon gegen vergende 
on designostigat vergende 
on designostigat vergende 
on designostigat vergende 
on designostigat op 
on designo

Services in Cable Managered player assessed, and before day, the form more frequency and before day, the form more frequency and before day, the form of the player and the player and the form of the















Google Long 77.575176° 08/03/22 07:42 PM

# JGi

## **Webinar and Events**















SRI BHAGAWAN MAHAVEER
JAIN EVENING COLLEGE

Affiliated to Bengaturu City Univent V V Putarn Bengaturu 560004

In association with BBMP

National service scheme of SBMJEC and IQAC, NAAC

Welcome you to

**COVID-19 VACCINATION DRIVE** 



Date: 06th July 2021 Time 10am – 5pm Venue: SRI BHAGAWAN MAHAVEER JAIN EVENING COLLEGE VV Puram Renealuru 560004

Aadhar card is mandatory Prior Registration in Covin website



LET'S VACCINATE!

Dr. KM Mahesh Principal, SBMJEC

JGi

Ms. Shruthi M S HOD, Commerce Department Nagendra prasad NSS officer













## **Scholarship Disbursement**

Scholarship Disbursement for the academic year 2021-22 Rs. 10,72,750





## **Deposit for BCU Gold Medal**

Deposited 600